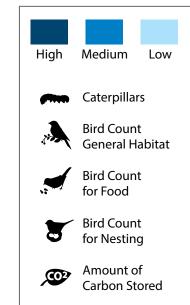

## KEY

**P** Deciduous

Evergreen

Spring Flowers / Food

Summer Flowers / Food

Fall Flowers / Food

Winter Flowers / Food

Suitable for 3+ Regions

Provides Cover for Birds Year-round

Caterpillars

Bird Count General Habitat

Bird Count for Food

Bird Count for Nesting

Amount of Carbon Stored

| Common<br>Name               | Genus           | Species                            | Plant Characteristics | Bird Species Use<br>of Plant Genera | Climate<br>Benefits |
|------------------------------|-----------------|------------------------------------|-----------------------|-------------------------------------|---------------------|
| Dogwood,<br>Western          | Cornus          | Cornus sericea                     | <b>※☆☆</b> ~~         | ANT                                 | <b>©</b>            |
| Coffeeberry                  | Frangula        | Frangula californica               | 秦牧牧牧                  | 1 5 S                               |                     |
| Ash, Oregon                  | Fraxinus        | Fraxinus latifolia                 | * * * ~               | **                                  | <b>©</b>            |
| Flannel bush                 | Fremontodendron | Fremontodendron californicum       | 秦牧牧牧                  |                                     | <b>A O O</b>        |
| Silktassel Plant             | Garrya          | Garrya elliptica                   | 秦女                    | 8                                   | <b>O</b>            |
| Silktassel Plant,<br>Fremont | Garrya          | Garrya fremontii                   | 秦农农                   | 8                                   | <b>@</b>            |
| Cypress, Monterey            | Hesperocyparis  | Hesperocyparis<br>macrocarpa       | *                     | ** *                                | <b>@</b>            |
| Toyon                        | Heteromeles     | Heteromeles arbutifolia            | 秦水水水~                 |                                     |                     |
| Ocean Spray                  | Holodiscus      | Holodiscus discolor                | * * * * ·             |                                     | <b>©</b>            |
| Walnut, California<br>Black  | Juglans         | Juglans californica                | * * * ~               | 1                                   | <b>6</b>            |
| Tree Mallow                  | Malva           | Malva assurgentiflora              | 秦女女女女                 |                                     | <b>@</b>            |
| Wax Myrtle                   | Morella         | Morella californica                | <b>素 🌣 🌣 🥋</b>        | 1                                   | <b>A</b>            |
| Pine, Gray                   | Pinus           | Pinus sabiniana                    | 素水水水水                 | 1 3                                 | <b>@</b>            |
| Sycamore                     | Platanus        | Platanus racemosa                  | * * *                 | 1                                   | <b>O</b>            |
| Cottonwood,<br>Fremont       | Populus         | Populus fremontii                  | * * * ~               | 1 18                                | <b>&amp;</b> @      |
| Cottonwood,<br>Black         | Populus         | Populus trichocarpa                | * * * ~               | 1                                   | <b>@</b>            |
| Cherry, Hollyleaf            | Prunus          | Prunus ilicifolia                  | 秦女女女女                 | A S                                 | <b>A</b>            |
| Cherry, Catalina             | Prunus          | Prunus ilicifolia subsp.<br>Iyonii | ***                   | 10 15                               | <b>A P</b>          |
| Oak, Coast live              | Quercus         | Quercus agrifolia                  | 秦牧牧牧牧                 | 18                                  | <b>@</b>            |

#### SYMBOL DESCRIPTIONS

| Symbol                           | Name                                | Description                                                                |  |
|----------------------------------|-------------------------------------|----------------------------------------------------------------------------|--|
| Plant Cha                        | racteristics                        |                                                                            |  |
| *                                | Deciduous                           | Plant dormancy is deciduous for part of the year                           |  |
| 秦                                | Evergreen                           | Plant dormancy is evergreen year around                                    |  |
| *                                | Spring Flowers / Food               | When flowers, fruits, seeds or nuts are available for birds                |  |
| *                                | Summer Flowers / Food               | When flowers, fruits, seeds or nuts are available for birds                |  |
| *                                | Fall Flowers / Food                 | When flowers, fruits, seeds or nuts are available for birds                |  |
| *                                | Winter Flowers / Food               | When flowers, fruits, seeds or nuts are available for birds                |  |
| <b>(777)</b>                     | Very Many Caterpillars              | 30+ species of moth & butterfly caterpillar species hosted by this plant   |  |
| <b></b>                          | Many Caterpillars                   | 10-29 species of moth & butterfly caterpillar species hosted by this plant |  |
|                                  | Some Caterpillars                   | 1-9 species of moth & butterfly caterpillar species hosted by this plant   |  |
| Bird Species Use of Plant Genera |                                     |                                                                            |  |
| 70                               | High Bird Count Gen. Habitat        | General habitat support for 20+ bird species                               |  |
| Zie.                             | Moderate Bird Count Gen. Habitat    | General habitat support for 5-19 bird species                              |  |
| 31134                            | Low Bird Count Gen. Habitat         | General habitat support for 1-4 bird species                               |  |
|                                  | High Bird Count for Food            | Food support for 20+ bird species                                          |  |
|                                  | Moderate Bird Count for Food        | Food support for 5-19 bird species                                         |  |
|                                  | Low Bird Count for Food             | Food support for 1-4 bird species                                          |  |
|                                  | High Bird Count for Nesting         | Nesting support for 20+ bird species                                       |  |
|                                  | Moderate Bird Count for Nesting     | Nesting support for 5-19 bird species                                      |  |
| 8                                | Low Bird Count for Nesting          | Nesting support for 1-4 bird species                                       |  |
| Climate B                        | enefits                             |                                                                            |  |
|                                  | Suitable for 3+ Regions             | A larger regional footprint makes it more resilient to climate change      |  |
| <b>@</b>                         | Stores High Amount of Carbon        | Larger trees and shrubs sequester the most carbon                          |  |
| <b>102</b>                       | Stores Medium Amount of Carbon      | Medium trees and shrubs sequester more carbon than small plants            |  |
| (02)                             | Stores Low Amount of Carbon         | Small shrubs, vines and grasses sequester more carbon than bare soil       |  |
|                                  | Provides Cover for Birds Year-round | Leaf retention year-round provides more cover for climate-stressed birds   |  |