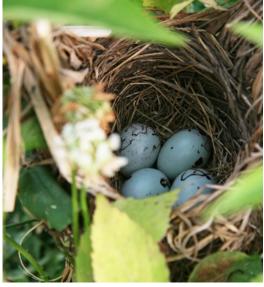

Lupine hosts very many caterpillars, as this Song Sparrow knows.

Photo: Claudine Lamothe

Elderberry provides nesting habitat for many birds, including Red-winged Blackbirds that laid their eggs here. *Photo: Breslin Farms* 