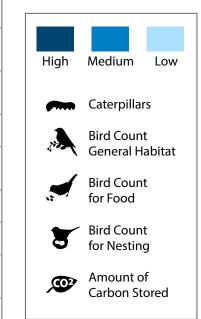

#### SYMBOL DESCRIPTIONS

| Symbol                           | Name                                | Description                                                                |  |
|----------------------------------|-------------------------------------|----------------------------------------------------------------------------|--|
| Plant Cha                        | racteristics                        |                                                                            |  |
| *                                | Deciduous                           | Plant dormancy is deciduous for part of the year                           |  |
| 秦                                | Evergreen                           | Plant dormancy is evergreen year around                                    |  |
| *                                | Spring Flowers / Food               | When flowers, fruits, seeds or nuts are available for birds                |  |
| *                                | Summer Flowers / Food               | When flowers, fruits, seeds or nuts are available for birds                |  |
| *                                | Fall Flowers / Food                 | When flowers, fruits, seeds or nuts are available for birds                |  |
| *                                | Winter Flowers / Food               | When flowers, fruits, seeds or nuts are available for birds                |  |
| <b>(777)</b>                     | Very Many Caterpillars              | 30+ species of moth & butterfly caterpillar species hosted by this plant   |  |
| <b></b>                          | Many Caterpillars                   | 10-29 species of moth & butterfly caterpillar species hosted by this plant |  |
|                                  | Some Caterpillars                   | 1-9 species of moth & butterfly caterpillar species hosted by this plant   |  |
| Bird Species Use of Plant Genera |                                     |                                                                            |  |
| 70                               | High Bird Count Gen. Habitat        | General habitat support for 20+ bird species                               |  |
| Zie.                             | Moderate Bird Count Gen. Habitat    | General habitat support for 5-19 bird species                              |  |
| 31134                            | Low Bird Count Gen. Habitat         | General habitat support for 1-4 bird species                               |  |
|                                  | High Bird Count for Food            | Food support for 20+ bird species                                          |  |
|                                  | Moderate Bird Count for Food        | Food support for 5-19 bird species                                         |  |
|                                  | Low Bird Count for Food             | Food support for 1-4 bird species                                          |  |
|                                  | High Bird Count for Nesting         | Nesting support for 20+ bird species                                       |  |
|                                  | Moderate Bird Count for Nesting     | Nesting support for 5-19 bird species                                      |  |
| 8                                | Low Bird Count for Nesting          | Nesting support for 1-4 bird species                                       |  |
| Climate B                        | enefits                             |                                                                            |  |
|                                  | Suitable for 3+ Regions             | A larger regional footprint makes it more resilient to climate change      |  |
| <b>@</b>                         | Stores High Amount of Carbon        | Larger trees and shrubs sequester the most carbon                          |  |
| <b>102</b>                       | Stores Medium Amount of Carbon      | Medium trees and shrubs sequester more carbon than small plants            |  |
| (02)                             | Stores Low Amount of Carbon         | Small shrubs, vines and grasses sequester more carbon than bare soil       |  |
|                                  | Provides Cover for Birds Year-round | Leaf retention year-round provides more cover for climate-stressed birds   |  |